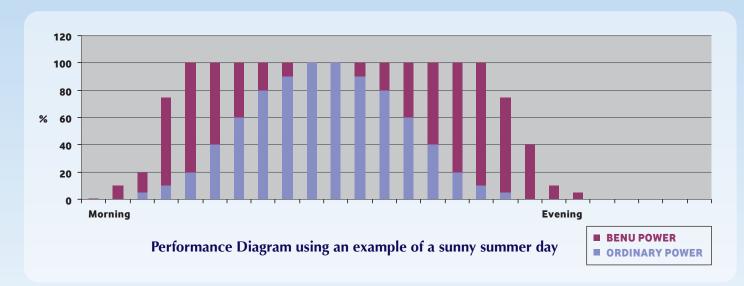

This technique starts working earlier than flat mounting solar panel and ends late in evening.

This way the efficiency of the system increases by about 40%